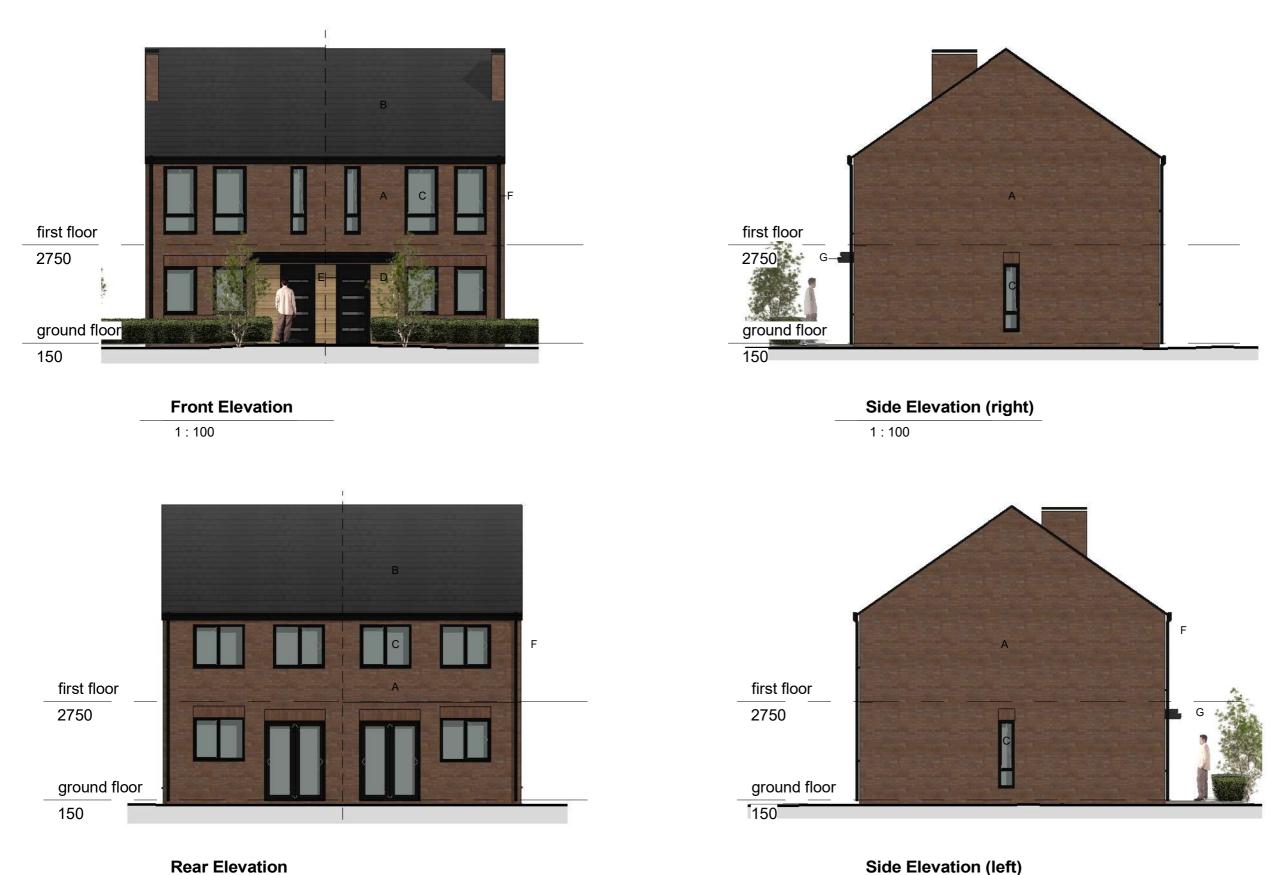

## KEY TO MATERIALS

- A Brickwork to LA approval
  B Grey Roof Tiles to LA approval
  C Grey Double glasex window frames/doors
  D Timber cladding
  E Grey Glazed entrance door.
  F Grey pvc rainwater goods and fascias
  G Grey Fascias to flat roof canopy

SCALE 1:100

1:100

0 5 job no 18.03

drawing number **P6** 

title House Type A 2 bedroom scale 1:100

notes: